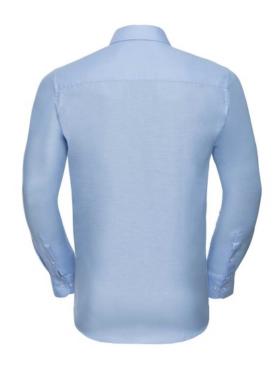

# RUSSELL MEN'S ECARE TAIL OXFORD LONG SLEEVE SHIRT

# **Specification**

RUSSELL Men's Long Sleeve Shirt EASY CARE OXFORD. Ideal choice for corporate wear because everyone looks good. Classical collar with or without buttons, two buttons on cuff. 70% Cotton / 30% Oxford polyester, 130/135 g / m2.Wash at 40 degrees.EASY CARE - dries quickly, easy to iron