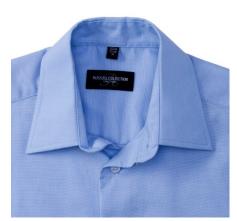

# RUSSELL MEN'S ECARE TAIL OXFORD LONG SLEEVE SHIRT

#### **Basic informations**

Size: S2 Length: 56 Width: 37

Height: 23 Size: S2

Color: Oxford blue

# **Specification**

RUSSELL Men's Long Sleeve Shirt EASY CARE OXFORD. Ideal choice for corporate wear because everyone looks good. Classical collar with or without buttons, two buttons on cuff. 70% Cotton / 30% Oxford polyester, 130/135 g / m2.Wash at 40 degrees.EASY CARE - dries quickly, easy to iron