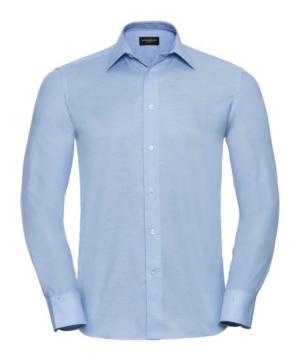

# RUSSELL MEN'S ECARE TAIL OXFORD LONG SLEEVE SHIRT

# **Specification**

RUSSELL Men's Long Sleeve Shirt EASY CARE OXFORD. Ideal choice for corporate wear because everyone looks good. Classical collar with or without buttons, two buttons on cuff. 70% Cotton / 30% Oxford polyester, 130/135 g / m2.Wash at 40 degrees.EASY CARE - dries quickly, easy to iron